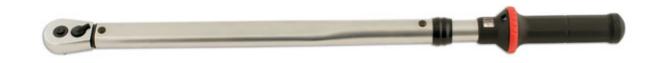

## **Torque Wrench 1/2"D 80 - 400Nm**

Dual scale torque wrench, with ratchet function for quick clockwise torque operation. Featuring a magnified window for the torgue setting, with an additional micro-adjustment window, this torgue wrench is easily adjusted using the locking button in the handle end.

## **Additional Information**

- Range: 80 400Nm (60 300lb-ft).
- 45 teeth ratchet mechanism; 1/2"D x 680mm long.
- An audible signal when the desired torque value is achieved. •
- Accuracy: ±3% tolerance from the set scale value. •
- Manufactured and certificated to ISO6789-1 : 2017. Supplied in moulded case for storage.